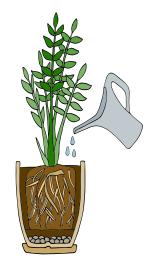

#### Grounding yourself in a quick, earthy activity can be a way to relax and bring new life into your living space.

- Items you'll need: Plant
  - Potting soil
  - A pot (large enough to give your plant space to grow)
  - Small rocks or gravel
  - Water

Real

Talk

- **1.** If your pot does not have drainage holes, put a layer of small rocks at the bottom (this will create crevices for extra water to collect away from the plant's roots)
- **2.** Pour a layer of potting soil into the pot

**3.** Pack down the soil by patting it down to remove air pockets

4. Place the plant in the center of the pot (be gentle with the roots)

**5.** Add more potting soil around the plant until it feels secure (don't pack in too much soil, so the plant's roots have room to grow)

**6.** Even out the soil and water well. Find a sunny spot and enjoy!

Real

Talk

Starting your day with a focused mindset can really help shape how your day goes. Choose one of the following tips every morning and enjoy 5 minutes to yourself before you start your day.