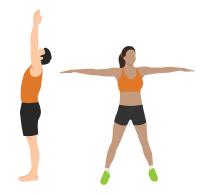

**4.** Lay on the floor and close your eyes, and think of 1 or 2 things you're looking forward to today

**5.** Stretch your arms out above your head, then stretch them out to your sides. Enjoy taking up space and how that makes your body feel