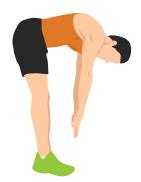

**1.** Close your eyes and concentrate on your breathing how the air fills your lungs as it goes in and out

- **2.** Choose a song that makes you feel positive or happy and give it a listen
- **3.** Stand up straight, then bend down and reach for your toes. Make sure to feel the stretch all the way through your spine