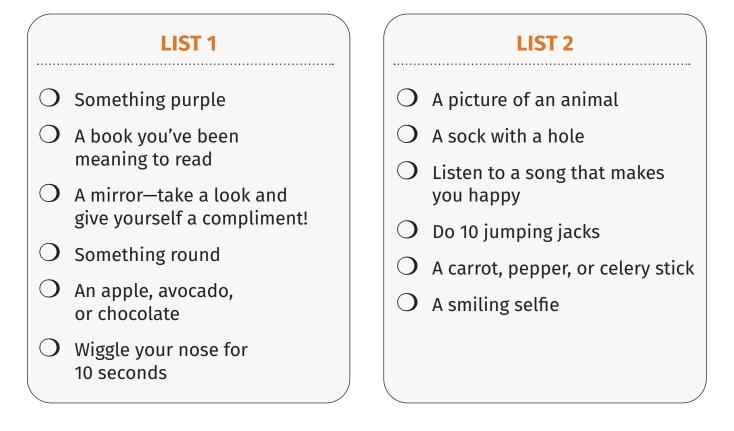

## Choose a list and check off each item—once you're done, reward yourself because you just added some unexpected positivity to your day!

Add to the fun by completing each list in 10 minutes or have someone else join in to make it a race!

## LIST 3

- O Something yellow
- m O A book you enjoyed reading
- O Balance on 1 leg for 20 seconds
- $m O\,$  An extra cozy blanket
- O Something you're thankful for
- C A scarf

Real Talk Insights on Managing De

## LIST 4

- O A picture that makes you smile
- ${
  m O}$  Something orange
- O Shoes that took you somewhere special
- O A plant
- ${
  m O}~$  Dance for 30 seconds
- O A banana, orange, or mushroom

Real Talk Insights on Managing Depression